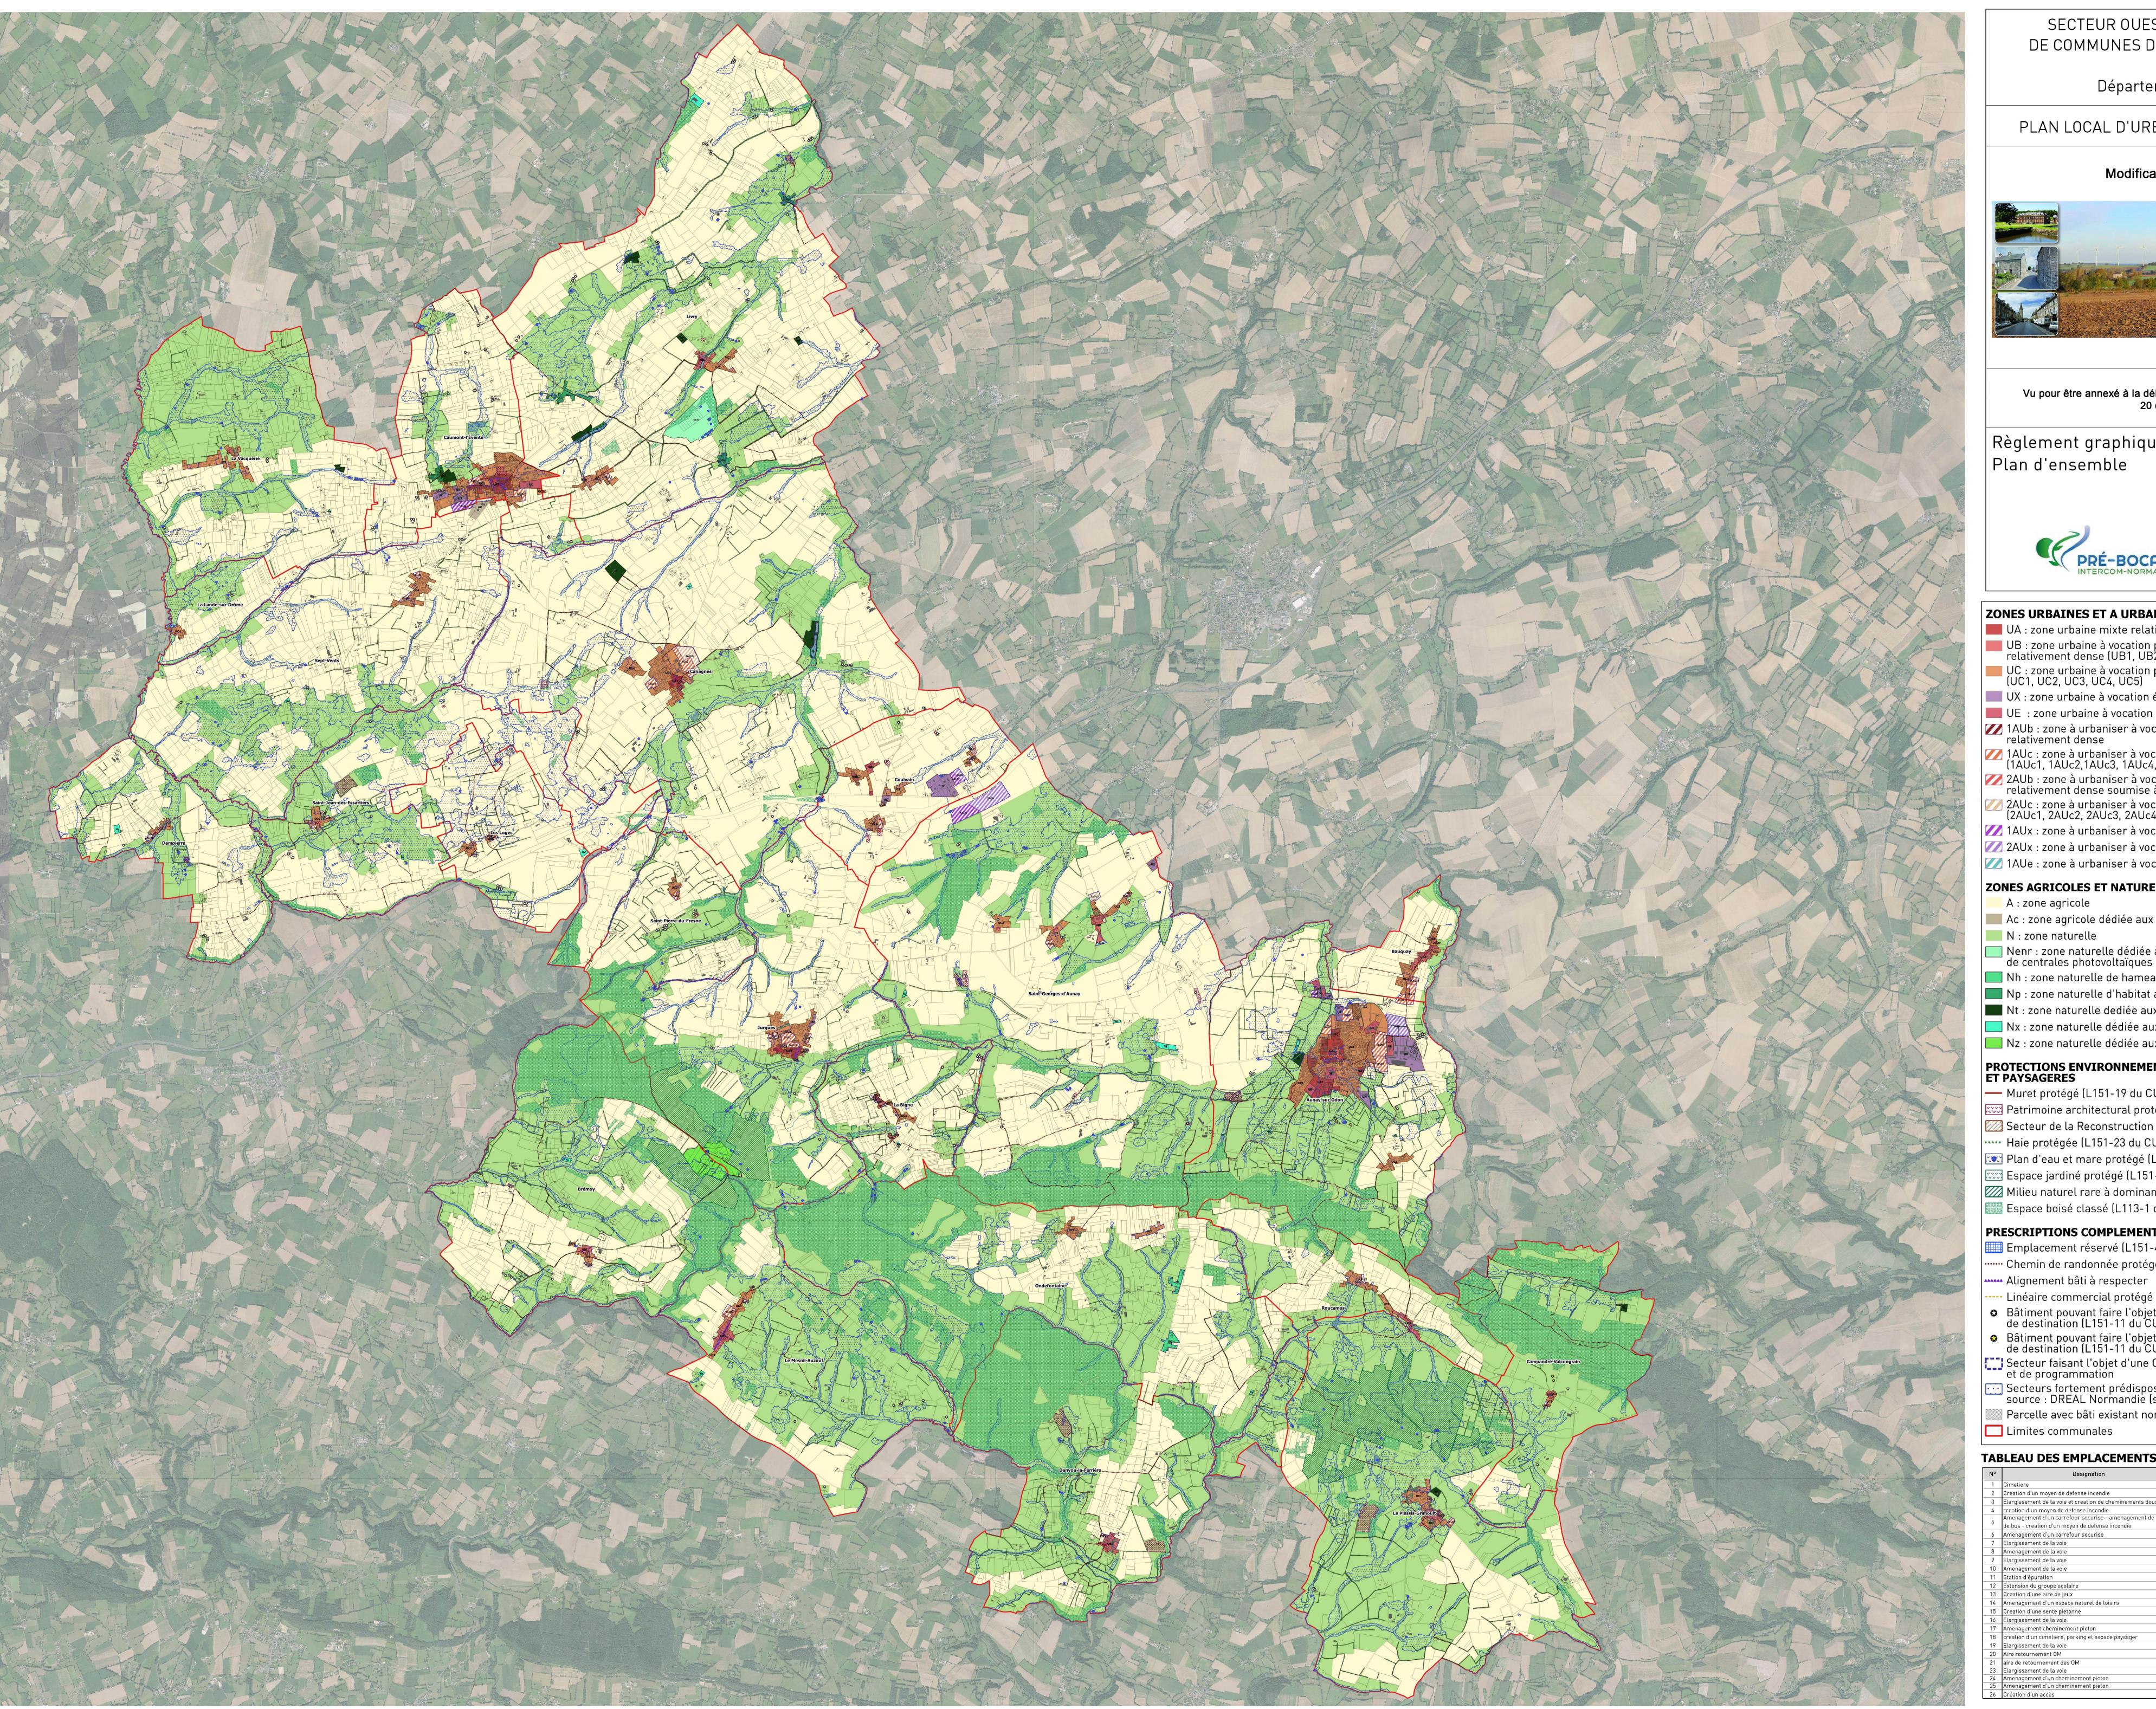

SECTEUR OUEST DE LA COMMUNAUTE DE COMMUNES DU PRE BOCAGE INTERCOM

Département du Calvados

PLAN LOCAL D'URBANISME INTERCOMMUNAL

### Modification simplifiée n°1

Vu pour être annexé à la délibération du Conseil Communautaire du 20 décembre 2022

Règlement graphique - 1/30000e Plan d'ensemble

PRÉ-BOCAGE INTERCOM-NORMANDIE

- UA : zone urbaine mixte relativement dense (UA1, UA2)
- UB : zone urbaine à vocation principale d'habitat relativement dense (UB1, UB2)
- UC : zone urbaine à vocation principale d'habitat individuel (UC1, UC2, UC3, UC4, UC5)
- UX : zone urbaine à vocation économique (UX, UXh)
- UE : zone urbaine à vocation d'équipements
- 1AUb : zone à urbaniser à vocation principale d'habitat relativement dense
- 1AUc : zone à urbaniser à vocation principale d'habitat individuel (1AUc1, 1AUc2,1AUc3, 1AUc4, 1AUc5)
- 2AUb : zone à urbaniser à vocation principale d'habitat relativement dense soumise à modification du PLU
- 2AUc : zone à urbaniser à vocation principale d'habitat individuel (2AUc1, 2AUc2, 2AUc3, 2AUc4, 2AUc5) soumise à modification du PLU
- 1AUx : zone à urbaniser à vocation économique
- 2AUx : zone à urbaniser à vocation économique soumise à modification
- 1AUe : zone à urbaniser à vocation d'équipements
- ZONES AGRICOLES ET NATURELLES

## A : zone agricole

- Ac : zone agricole dédiée aux coopératives agricoles
- N : zone naturelle
- Nenr : zone naturelle dédiée à l'installation de centrales photovoltaïques (STECAL)
- Nh : zone naturelle de hameaux (STECAL)
- Np : zone naturelle d'habitat au bâti traditionnel (STECAL) Nt : zone naturelle dediée aux activités touristiques (STECAL)
- Nx : zone naturelle dédiée aux activités économiques (STECAL)
- Nz : zone naturelle dédiée aux activités de zoo (STECAL)

# PROTECTIONS ENVIRONNEMENTALES, PATRIMONIALES ET PAYSAGERES

- Muret protégé (L151-19 du CU)
- 🔀 Patrimoine architectural protégé (L151-19 du CU)
- Secteur de la Reconstruction protégé (151-19 du CU)
- ···· Haie protégée (L151-23 du CU)
- Plan d'eau et mare protégé (L151-23 du CU)
- Espace jardiné protégé (L151-23 du CU)
- Milieu naturel rare à dominante de landes protégé (L151-23 du CU) Espace boisé classé (L113-1 du CU)

#### PRESCRIPTIONS COMPLEMENTAIRES ET INFORMATIONS Emplacement réservé (L151-41 du CU)

- ····· Chemin de randonnée protégé ou à créer (L151-38 du CU)
- Linéaire commercial protégé (L151-16 du CU)
- Bâtiment pouvant faire l'objet d'un changement de destination (L151-11 du CU)
- Bâtiment pouvant faire l'objet d'un changement de destination (L151-11 du CU) pour un usage de loisirs
- Secteur faisant l'objet d'une Orientation d'Aménagement et de programmation
- Secteurs fortement prédisposés à la présence de zones humides source : DREAL Normandie (site CARMEN)
- Parcelle avec bâti existant non cadastré
- Limites communales