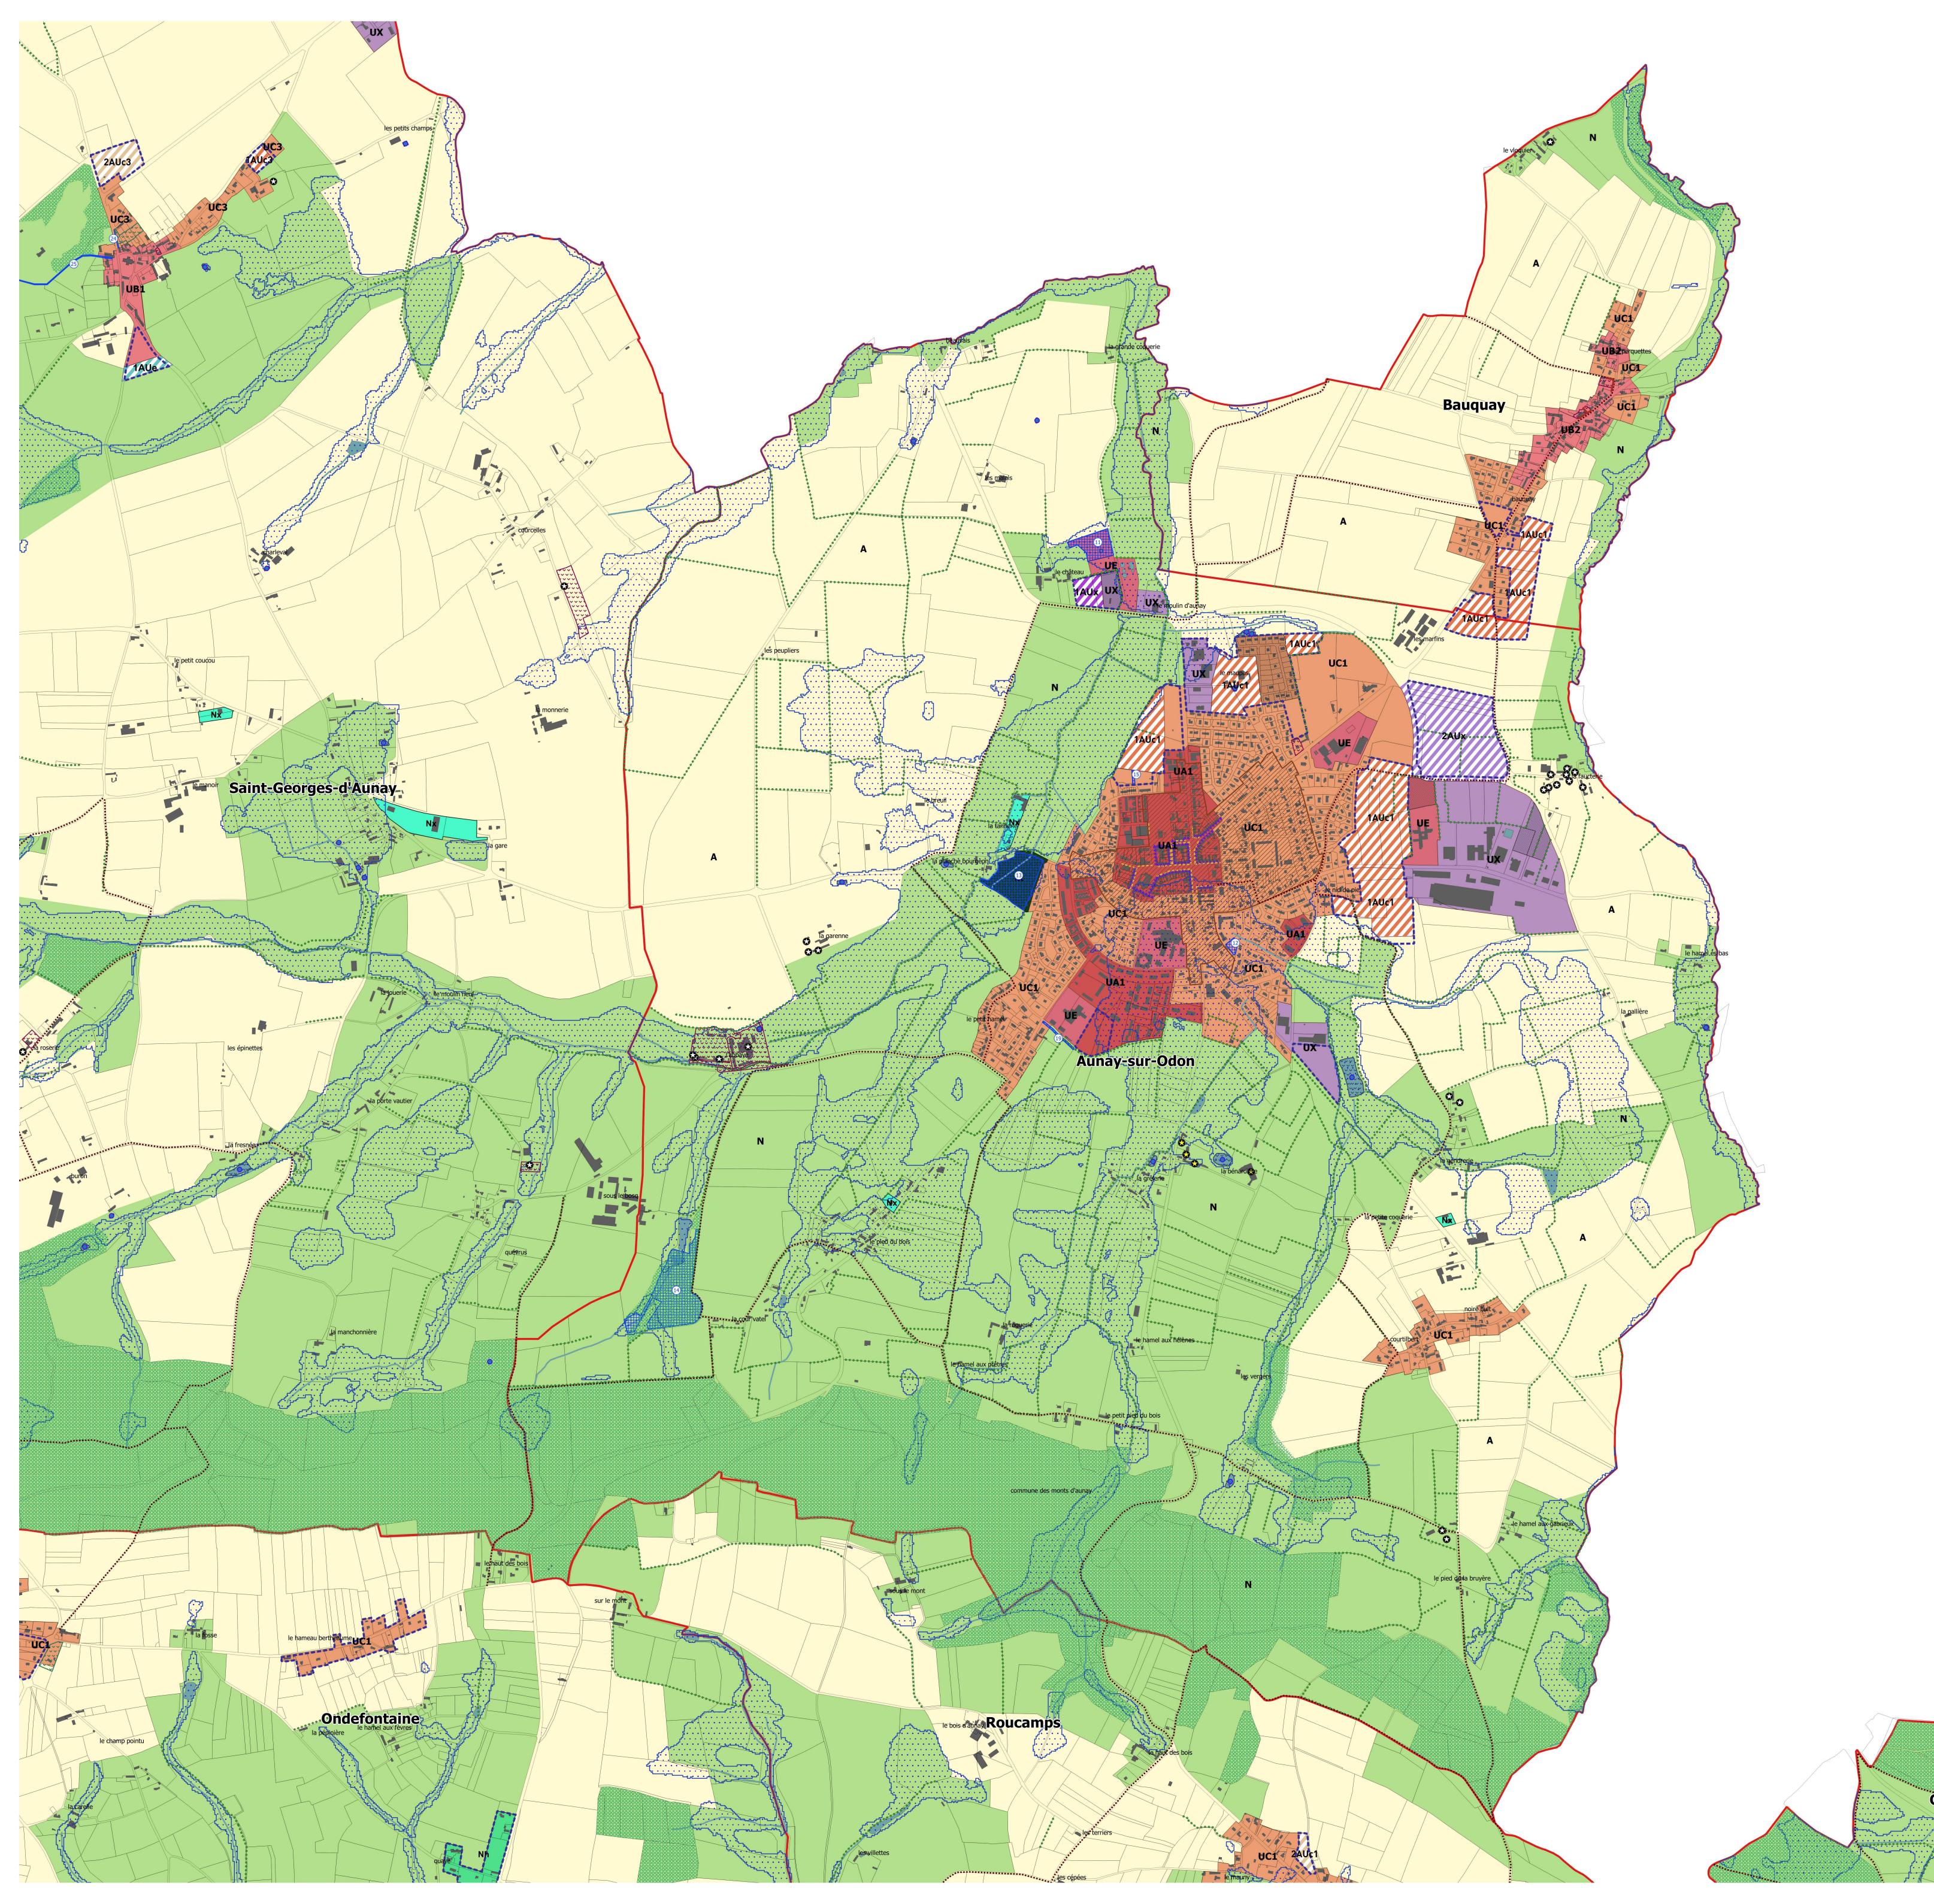

Campandré-Valcongrain

hameau gaudi

35181

6817

685

es Monts-d'Aunay

es Monts-d'Aunay

'al-de-Drome

al-de-Drome

'al-de-Drome

'al-de-Drome

.es Monts-d'Aunay

ommune

Commune

ommune

mmune

mmune

ommune

mmune

mmune

mmune

mmune

Amenagement d'un espace naturel de loisirs

creation d'un cimetiere, parking et espace paysager

Creation d'une sente pietonne

Amenagement cheminement pieton

Elargissement de la voie

Elargissement de la voie

Elargissement de la voie

aire de retournement des OM

Amenagement d'un cheminement pietor

Amenagement d'un cheminement pieton

Aire retournement OM

Création d'un accès