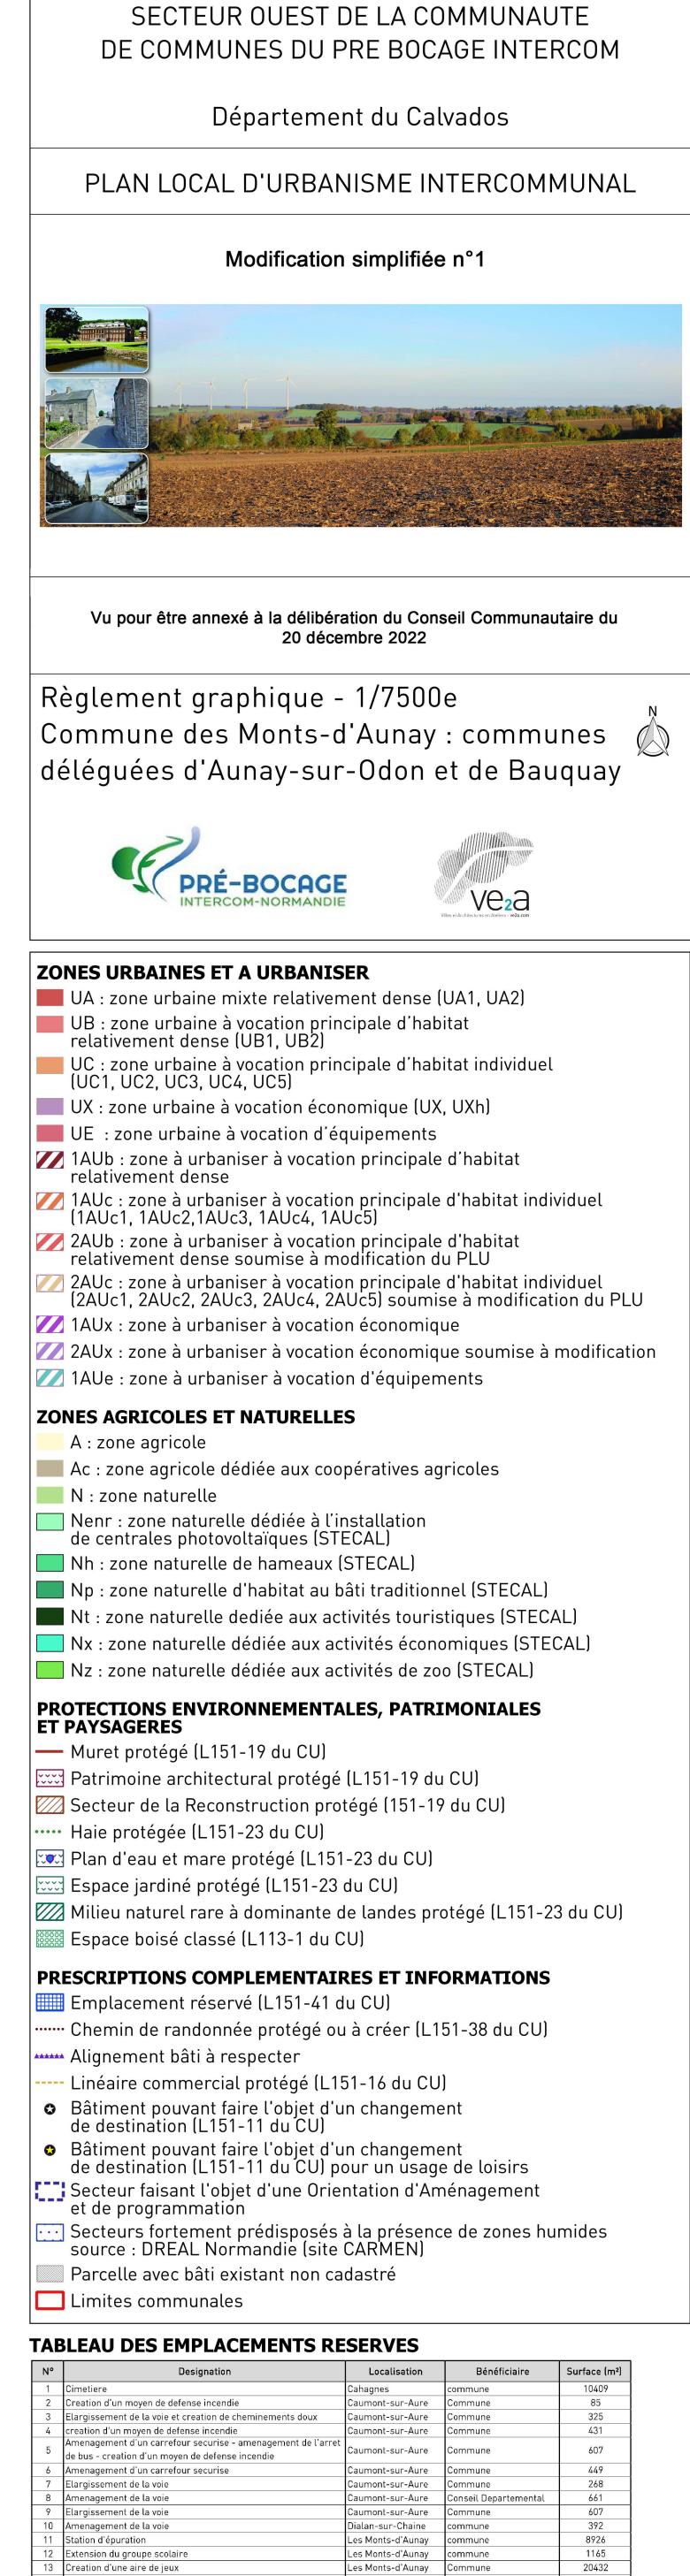

Campandré-Valcongrain

hameau gaudi

35181

6817

685

es Monts-d'Aunay

es Monts-d'Aunay

'al-de-Drome

al-de-Drome

'al-de-Drome

'al-de-Drome

.es Monts-d'Aunay

ommune

Commune

ommune

mmune

mmune

ommune

mmune

mmune

mmune

mmune

Amenagement d'un espace naturel de loisirs

creation d'un cimetiere, parking et espace paysager

Creation d'une sente pietonne

Amenagement cheminement pieton

Elargissement de la voie

Elargissement de la voie

Elargissement de la voie

aire de retournement des OM

Amenagement d'un cheminement pietor

Amenagement d'un cheminement pieton

Aire retournement OM

Création d'un accès